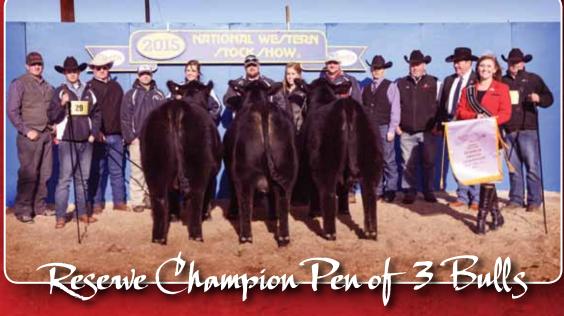

# CNI

The 17th Annual Chestnut Angus Farm Production sale was held Wednesday, February 25th at the farm near Pipestone, MN. The sale offering consisted of Angus including the Denver carload bulls, Simmental and SimAngus bulls, Registered Angus Bred Females and Commercial Bred Females. A full house enjoyed the Johnson's hospitality in a warm sale facility despite the blowing snow outside and watched the sale stock on the big screens. Guest breeders were Raatz Simmental of Jasper, MN.